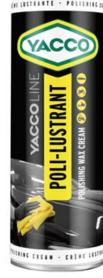

# **POLI-LUSTRANT**

POLISHING WAX CREAM

### USES

Polishing cream containing wax, shine agents and abrasives.

Allows to restore shine and revive colors to faded paints. Does not contain silicone.

#### PROPERTIES & ADVANTAGES

- ➤ Specifically designed for automotive paints used on cars, trucks, motorcycles. Also suitable for use on metals like copper, inox, chrome. **Not recommended on anodized aluminum**.
- ► When applying the cream, it leaves a white film which adheres perfectly to any surfaces. Once polished and cleaned, the surface becomes shiny and looks like new again
- Revives colors